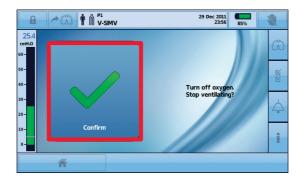

### Stopping therapy on Astral

Touch and hold "Stop vent" until blue line fills in "Release key" bar.

Touch "Confirm."