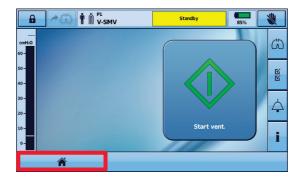

# Starting therapy on Astral

Touch "Start vent" to begin therapy.

## Getting to the home screen on Astral

Touch this tab to return to the home screen.

Distributed by ResMed Corp, 9001 Spectrum Center Boulevard, San Diego, CA 92123 USA +1 858 836 5000 or 1 800 424 0737 (toll free). See ResMed.com for other ResMed locations worldwide. Astral is a trademark and/or registered trademark of the ResMed family of companies. Specifications may change without notice. For patent and other intellectual property information, see ResMed.com/ip. © 2019 ResMed. 10111267/1 2019-04