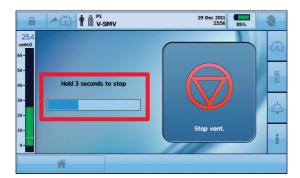

### Stopping therapy on Astral

Touch and hold "Stop vent" until blue line fills in "Release key" bar.

Touch "Confirm."