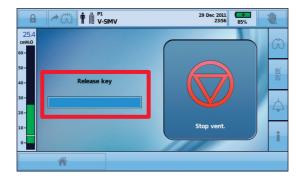

### Stopping therapy on Astral

Touch and hold "Stop vent" until blue line fills in "Release key" bar.

Touch "Confirm."