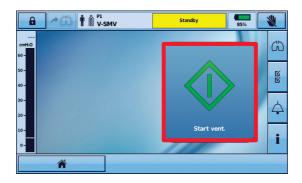

# **Astral**<sup>®</sup> series



# Astral big button quick setup guide

## Getting started on ResMed Astral<sup>™</sup>



Touch screen to wake the device.



#### 2) Touch "Unlock touch screen."



# Starting therapy on Astral



Touch "Start vent" to begin therapy.



### Stopping therapy on Astral



Touch and hold "Stop vent" until blue line fills in "Release key" bar.







Touch "Confirm."



## Getting to the home screen on Astral



Touch this tab to return to the home screen.





Distributed by ResMed Corp, 9001 Spectrum Center Boulevard, San Diego, CA 92123 USA +1 858 836 5000 or 1 800 424 0737 (toll free). See ResMed.com for other ResMed locations worldwide. Astral is a trademark and/or registered trademark of the ResMed family of companies. Specifications may change without notice. For patent and other intellectual property information, see ResMed.com/ip. © 2019 ResMed. 10111267/1 2019-04

ResMed.com