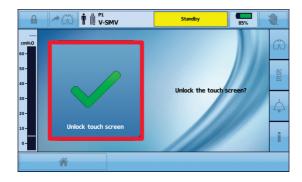

# **Astral**<sup>®</sup> series



# Astral big button quick setup guide

## Getting started on ResMed Astral<sup>™</sup>



Touch screen to wake the device.



#### 2) Touch "Unlock touch screen."



# Starting therapy on Astral



Touch "Start vent" to begin therapy.



### Stopping therapy on Astral



Touch and hold "Stop vent" until blue line fills in "Release key" bar.







Touch "Confirm."



## Getting to the home screen on Astral



Touch this tab to return to the home screen.





Distributed by ResMed Corp, 9001 Spectrum Center Boulevard, San Diego, CA 92123 USA +1 858 836 5000 or 1 800 424 0737 (toll free). See ResMed.com for other ResMed locations worldwide. Astral is a trademark and/or registered trademark of the ResMed family of companies. Specifications may change without notice. For patent and other intellectual property information, see ResMed.com/ip. © 2019 ResMed. 10111267/1 2019-04

ResMed.com